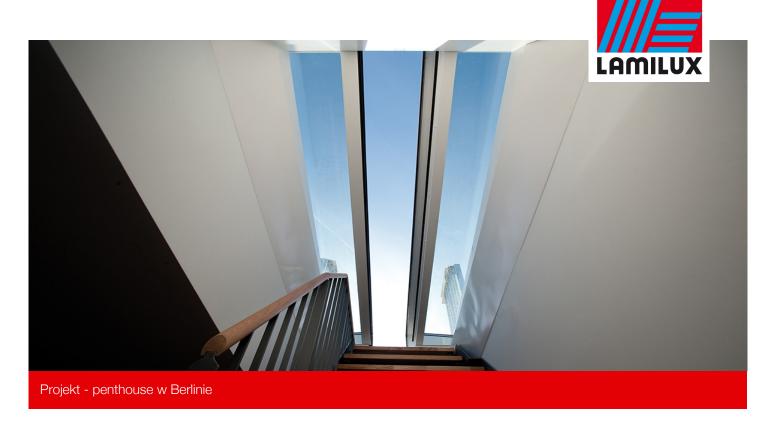

Creation of a luxury living space with an exclusive ambience thanks to generous daylight intake and controllable ventilation and convenient access to the roof terrace.

- Glass Skylight FE as a two-section flat roof component which opens horizontally (automated opening and closing)
- Compact, extremely energy-efficient overall structure, placed on a fibre-reinforced composite up stand with an integrated core insulation block
- Slidable glass elements driven by electric motors, low-noise glide on stainless steel telescopic rails
- Operated using radio remote control
- Extremely heat-insulating, multi-layered insulation glazing, 78% light transmission and 54% energy transmission