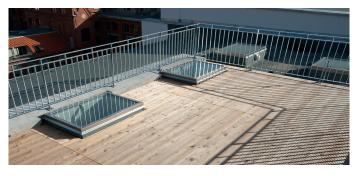

Creation of a luxury living space with an exclusive ambience thanks to generous daylight intake and controllable ventilation and convenient access to the roof terrace.

- Glass Skylight FE as a two-section flat roof component which opens horizontally (automated opening and closing)
- Compact, extremely energy-efficient overall structure, placed on a fibre-reinforced composite up stand with an integrated core insulation block
- Slidable glass elements driven by electric motors, low-noise glide on stainless steel telescopic rails
- Operated using radio remote control
- Extremely heat-insulating, multi-layered insulation glazing, 78% light transmission and 54% energy transmission