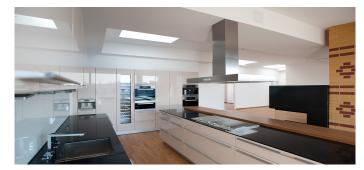

Creation of a luxury living space with an exclusive ambience thanks to generous daylight intake and controllable ventilation and convenient access to the roof terrace.

- Glass Skylight FE as a two-section flat roof component which opens horizontally (automated opening and closing)
- Compact, extremely energy-efficient overall structure, placed on a fibre-reinforced composite up stand with an integrated core insulation block
- Slidable glass elements driven by electric motors, low-noise glide on stainless steel telescopic rails
- Operated using radio remote control
- Extremely heat-insulating, multi-layered insulation glazing, 78% light transmission and 54% energy transmission