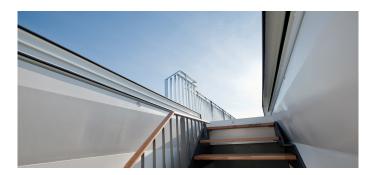

Creation of a luxury living space with an exclusive ambience thanks to generous daylight intake and controllable ventilation and convenient access to the roof terrace.

- Glass Skylight FE as a two-section flat roof component which opens horizontally (automated opening and closing)
- Compact, extremely energy-efficient overall structure, placed on a fibre-reinforced composite up stand with an integrated core insulation block
- Slidable glass elements driven by electric motors, low-noise glide on stainless steel telescopic rails
- Operated using radio remote control
- Extremely heat-insulating, multi-layered insulation glazing, 78% light transmission and 54% energy transmission