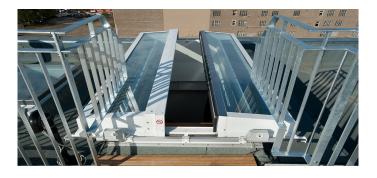

Creation of a luxury living space with an exclusive ambience thanks to generous daylight intake and controllable ventilation and convenient access to the roof terrace.

- Glass Skylight FE as a two-section flat roof component which opens horizontally (automated opening and closing)
- Compact, extremely energy-efficient overall structure, placed on a fibre-reinforced composite up stand with an integrated core insulation block
- Slidable glass elements driven by electric motors, low-noise glide on stainless steel telescopic rails
- Operated using radio remote control
- Extremely heat-insulating, multi-layered insulation glazing, 78% light transmission and 54% energy transmission