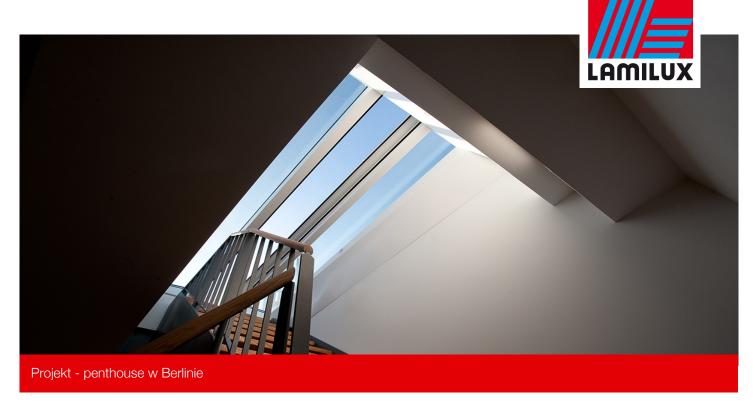

Creation of a luxury living space with an exclusive ambience thanks to generous daylight intake and controllable ventilation and convenient access to the roof terrace.

- Glass Skylight FE as a two-section flat roof component which opens horizontally (automated opening and closing)
- Compact, extremely energy-efficient overall structure, placed on a fibre-reinforced composite up stand with an integrated core insulation block
- Slidable glass elements driven by electric motors, low-noise glide on stainless steel telescopic rails
- Operated using radio remote control
- Extremely heat-insulating, multi-layered insulation glazing, 78% light transmission and 54% energy transmission