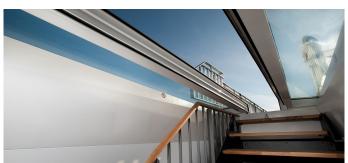

Creation of a luxury living space with an exclusive ambience thanks to generous daylight intake and controllable ventilation and convenient access to the roof terrace.

- Glass Skylight FE as a two-section flat roof component which opens horizontally (automated opening and closing)
- Compact, extremely energy-efficient overall structure, placed on a fibre-reinforced composite up stand with an integrated core insulation block
- Slidable glass elements driven by electric motors, low-noise glide on stainless steel telescopic rails
- Operated using radio remote control
- Extremely heat-insulating, multi-layered insulation glazing, 78% light transmission and 54% energy transmission