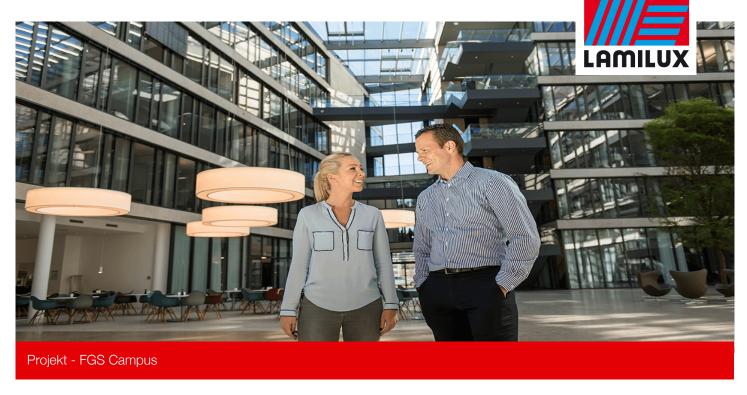

The impressive glass roof construction of the FGS Campus in Bonn is a real eye-catcher. On an area of 1,700 square metres, the inner courtyard of the building complex was architecturally impressively covered with a daylight system.

Twelve PR60 saddle roofs of various sizes were installed above the FGS Campus at a height of 22 metres. The saddle roofs now provide a large-area, pleasant daylight incidence above the inner courtyard.