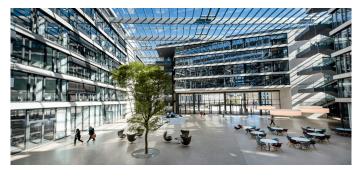

The impressive glass roof construction of the FGS Campus in Bonn is a real eye-catcher. On an area of 1,700 square metres, the inner courtyard of the building complex was architecturally impressively covered with a daylight system.

Twelve PR60 saddle roofs of various sizes were installed above the FGS Campus at a height of 22 metres. The saddle roofs now provide a large-area, pleasant daylight incidence above the inner courtyard.