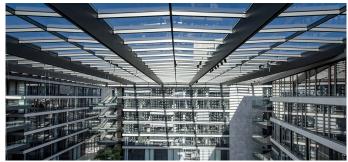

The impressive glass roof construction of the FGS Campus in Bonn is a real eye-catcher. On an area of 1,700 square metres, the inner courtyard of the building complex was architecturally impressively covered with a daylight system.

Twelve PR60 saddle roofs of various sizes were installed above the FGS Campus at a height of 22 metres. The saddle roofs now provide a large-area, pleasant daylight incidence above the inner courtyard.

In addition, nine double flaps with an aerodynamic smoke extraction area of 3.39 square metres per unit are integrated into the roof. They are part of a smoke and heat exhaust system. The wings can also be raised up to 90 degrees for ventilation.