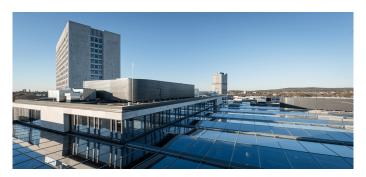

The impressive glass roof construction of the FGS Campus in Bonn is a real eye-catcher. On an area of 1,700 square metres, the inner courtyard of the building complex was architecturally impressively covered with a daylight system.

Twelve PR60 saddle roofs of various sizes were installed above the FGS Campus at a height of 22 metres. The saddle roofs now provide a large-area, pleasant daylight incidence above the inner courtyard.