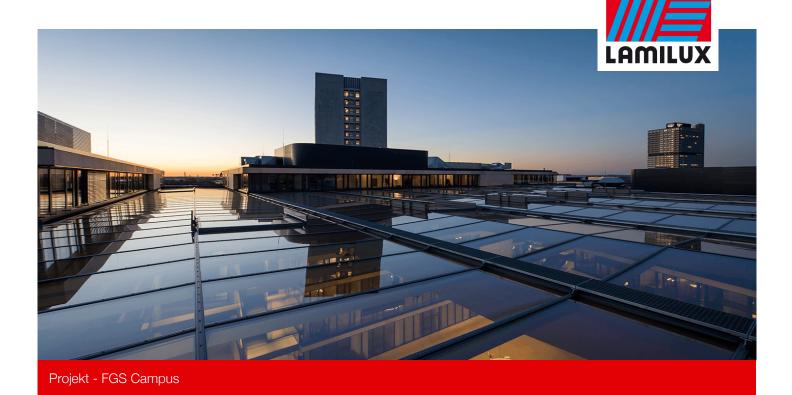

The impressive glass roof construction of the FGS Campus in Bonn is a real eye-catcher. On an area of 1,700 square metres, the inner courtyard of the building complex was architecturally impressively covered with a daylight system.

Twelve PR60 saddle roofs of various sizes were installed above the FGS Campus at a height of 22 metres. The saddle roofs now provide a large-area, pleasant daylight incidence above the inner courtyard.

In addition, nine double flaps with an aerodynamic smoke extraction area of 3.39 square metres per unit are integrated into the roof. They are part of a smoke and heat exhaust system. The wings can also be raised up to 90 degrees for ventilation.