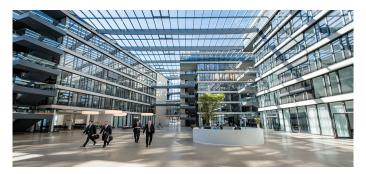

The impressive glass roof construction of the FGS Campus in Bonn is a real eye-catcher. On an area of 1,700 square metres, the inner courtyard of the building complex was architecturally impressively covered with a daylight system.

Twelve PR60 saddle roofs of various sizes were installed above the FGS Campus at a height of 22 metres. The saddle roofs now provide a large-area, pleasant daylight incidence above the inner courtyard.